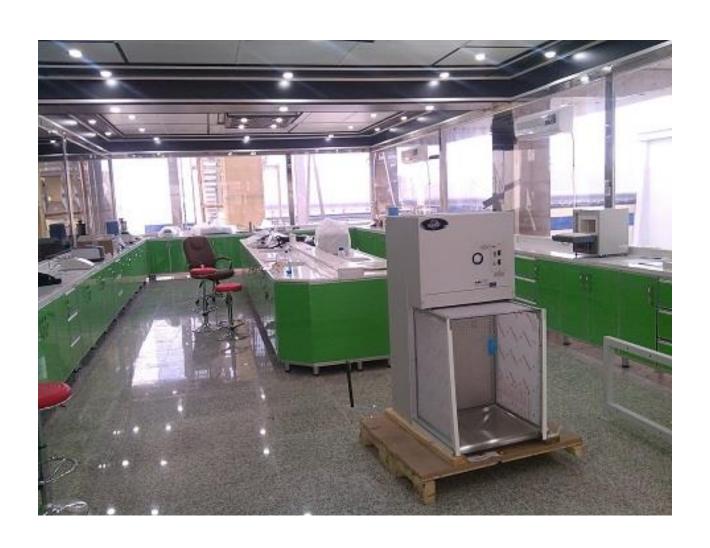

### **Etihad Sugar Refinery**

Medhatiya, Babylon, Iraq By Rami E. Kremesti M.Sc.

#### Overview

- 250 USD project for a sugar refinery to refine brown sugar into white sugar
- 3000 tons product per day
- BMA, Germany, Main Contractor
- Novasep system for anion exchange decolorization, caustic brine preparation and caustic/brine recovery using NF
- Production Started January 2015

# Saturated Brine Preparation



# NaOH Preparation Skid



# Resin Loading



## Nozzle Inspection Inside Columns



# **Loading Inert Resin**



# Sand Filter Filling



# No Safety Culture On Site



#### DCS – Siemens PCS 7



### Site Lab



### Resin Backwash



### **NF Skid**



## **BMA** Evaporators



# **Brown Sugar Decolorization**



# Iraqi Kingfisher Near Site



### Milk Test for NF Skid



### **Good Local Food**