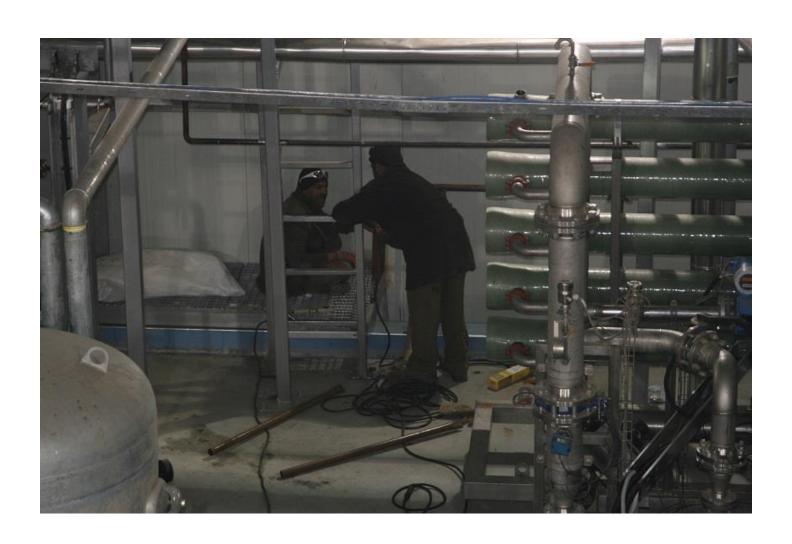

### **Etihad Sugar Refinery**

Medhatiya, Babylon, Iraq By Rami E. Kremesti M.Sc.

#### Overview

- 250 USD project for a sugar refinery to refine brown sugar into white sugar
- 3000 tons product per day
- BMA, Germany, Main Contractor
- Novasep system for anion exchange decolorization, caustic brine preparation and caustic/brine recovery using NF
- Production Started January 2015

# Saturated Brine Preparation



# NaOH Preparation Skid



# Resin Loading



## Nozzle Inspection Inside Columns



# **Loading Inert Resin**



# Sand Filter Filling



# No Safety Culture On Site



#### DCS – Siemens PCS 7



### Site Lab



### Resin Backwash



### **NF Skid**



## **BMA** Evaporators



# **Brown Sugar Decolorization**



# Iraqi Kingfisher Near Site



### Milk Test for NF Skid



### **Good Local Food**