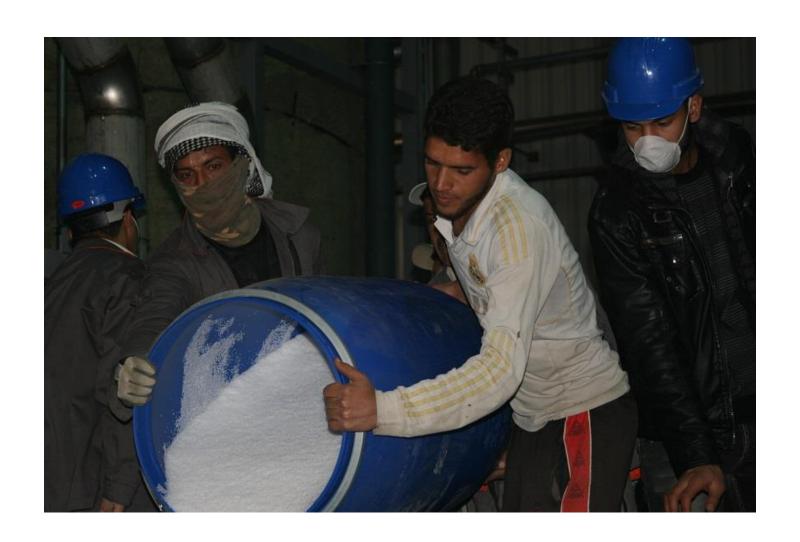

### **Etihad Sugar Refinery**

Medhatiya, Babylon, Iraq By Rami E. Kremesti M.Sc.

#### Overview

- 250 USD project for a sugar refinery to refine brown sugar into white sugar
- 3000 tons product per day
- BMA, Germany, Main Contractor
- Novasep system for anion exchange decolorization, caustic brine preparation and caustic/brine recovery using NF
- Production Started January 2015

# Saturated Brine Preparation



# NaOH Preparation Skid



# Resin Loading



## Nozzle Inspection Inside Columns



# **Loading Inert Resin**



# Sand Filter Filling



# No Safety Culture On Site



#### DCS – Siemens PCS 7



### Site Lab



### Resin Backwash



### **NF Skid**



## **BMA** Evaporators



# **Brown Sugar Decolorization**



# Iraqi Kingfisher Near Site



### Milk Test for NF Skid



### **Good Local Food**