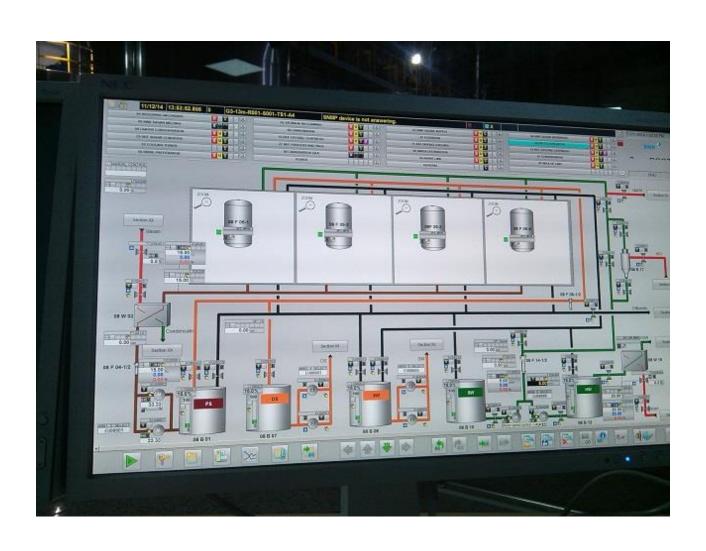

### **Etihad Sugar Refinery**

Medhatiya, Babylon, Iraq By Rami E. Kremesti M.Sc.

#### Overview

- 250 USD project for a sugar refinery to refine brown sugar into white sugar
- 3000 tons product per day
- BMA, Germany, Main Contractor
- Novasep system for anion exchange decolorization, caustic brine preparation and caustic/brine recovery using NF
- Production Started January 2015

# Saturated Brine Preparation



# NaOH Preparation Skid



# Resin Loading



## Nozzle Inspection Inside Columns



# **Loading Inert Resin**



# Sand Filter Filling



# No Safety Culture On Site



#### DCS – Siemens PCS 7



### Site Lab



### Resin Backwash



### **NF Skid**



## **BMA** Evaporators



# **Brown Sugar Decolorization**



# Iraqi Kingfisher Near Site



### Milk Test for NF Skid



### **Good Local Food**