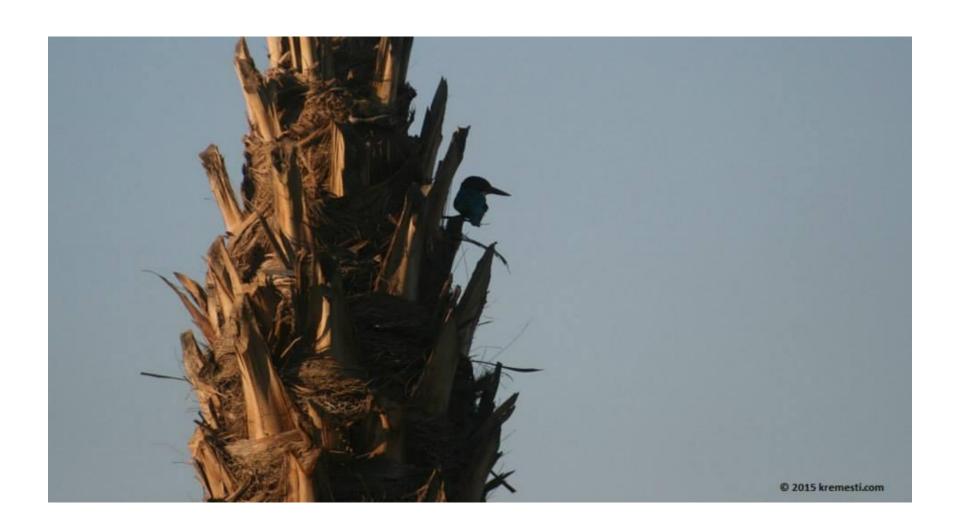

### **Etihad Sugar Refinery**

Medhatiya, Babylon, Iraq By Rami E. Kremesti M.Sc.

#### Overview

- 250 USD project for a sugar refinery to refine brown sugar into white sugar
- 3000 tons product per day
- BMA, Germany, Main Contractor
- Novasep system for anion exchange decolorization, caustic brine preparation and caustic/brine recovery using NF
- Production Started January 2015

# Saturated Brine Preparation



# NaOH Preparation Skid



# Resin Loading



## Nozzle Inspection Inside Columns



# **Loading Inert Resin**



# Sand Filter Filling



# No Safety Culture On Site



#### DCS – Siemens PCS 7



### Site Lab



### Resin Backwash



### **NF Skid**



## **BMA** Evaporators



# **Brown Sugar Decolorization**



# Iraqi Kingfisher Near Site



### Milk Test for NF Skid



### **Good Local Food**