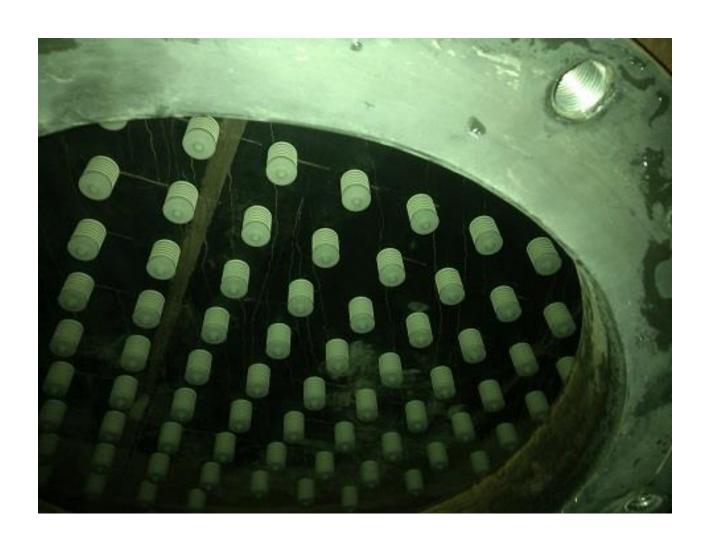

### **Etihad Sugar Refinery**

Medhatiya, Babylon, Iraq By Rami E. Kremesti M.Sc.

#### Overview

- 250 USD project for a sugar refinery to refine brown sugar into white sugar
- 3000 tons product per day
- BMA, Germany, Main Contractor
- Novasep system for anion exchange decolorization, caustic brine preparation and caustic/brine recovery using NF
- Production Started January 2015

# Saturated Brine Preparation



# NaOH Preparation Skid



# Resin Loading



## Nozzle Inspection Inside Columns



# **Loading Inert Resin**



# Sand Filter Filling



# No Safety Culture On Site



#### DCS – Siemens PCS 7



### Site Lab



### Resin Backwash



### **NF Skid**



## **BMA** Evaporators



# **Brown Sugar Decolorization**



# Iraqi Kingfisher Near Site



### Milk Test for NF Skid



### **Good Local Food**