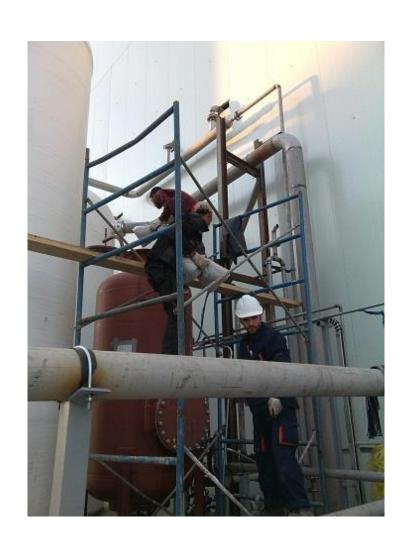

### **Etihad Sugar Refinery**

Medhatiya, Babylon, Iraq By Rami E. Kremesti M.Sc.

#### Overview

- 250 USD project for a sugar refinery to refine brown sugar into white sugar
- 3000 tons product per day
- BMA, Germany, Main Contractor
- Novasep system for anion exchange decolorization, caustic brine preparation and caustic/brine recovery using NF
- Production Started January 2015

# Saturated Brine Preparation



# NaOH Preparation Skid



# Resin Loading



## Nozzle Inspection Inside Columns



# **Loading Inert Resin**



# Sand Filter Filling



# No Safety Culture On Site



#### DCS – Siemens PCS 7



### Site Lab



### Resin Backwash



### **NF Skid**



## **BMA** Evaporators



# **Brown Sugar Decolorization**



# Iraqi Kingfisher Near Site



### Milk Test for NF Skid



### **Good Local Food**