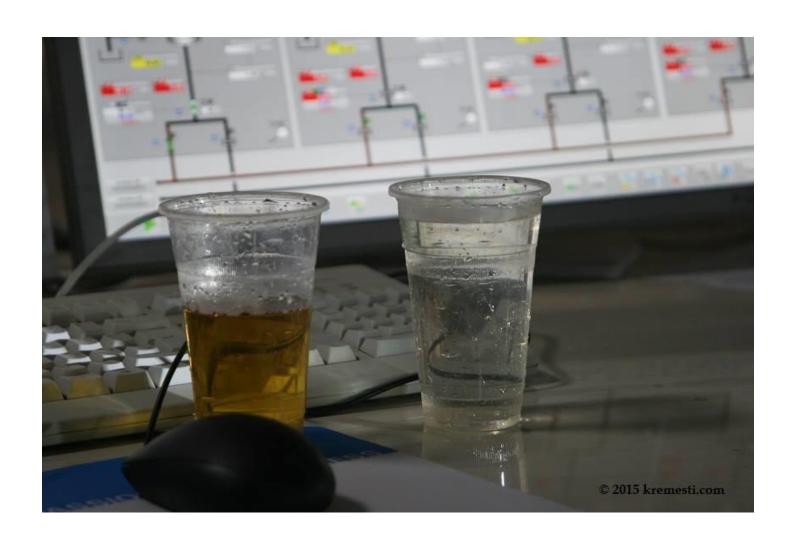

### **Etihad Sugar Refinery**

Medhatiya, Babylon, Iraq By Rami E. Kremesti M.Sc.

#### Overview

- 250 USD project for a sugar refinery to refine brown sugar into white sugar
- 3000 tons product per day
- BMA, Germany, Main Contractor
- Novasep system for anion exchange decolorization, caustic brine preparation and caustic/brine recovery using NF
- Production Started January 2015

# Saturated Brine Preparation



# NaOH Preparation Skid



# Resin Loading



## Nozzle Inspection Inside Columns



# **Loading Inert Resin**



# Sand Filter Filling



# No Safety Culture On Site



#### DCS – Siemens PCS 7



### Site Lab



### Resin Backwash



### **NF Skid**



## **BMA** Evaporators



# **Brown Sugar Decolorization**



# Iraqi Kingfisher Near Site



### Milk Test for NF Skid



### **Good Local Food**